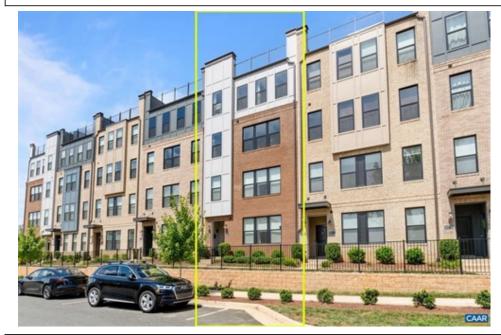

## 913 Salamander St Unit B, Charlottesville, VA 22911

Beds: 3 | Baths: 2 Full, 1 Half

MLS #: 656050

Condominium | 2,345 ft<sup>2</sup>

More Info: 913SalamanderStUnitB.IsForSale.com

Janet Bradley (434) 996-0303

Janet@janetsellshomes.net http://www.JanetSellsHomes.net

Stunning condo in desirable neighborhood with rooftop terrace in Albemarle County. This still new 3-bedroom, 2.5-bathroom condo features a spacious open floor plan with loads of natural light and generous living space. The island kitchen is equipped with stainless steel appliances, granite countertops and pantry. Entertain on the rooftop terrace or relax and enjoy the views. Water, sewer and trash included in rent. Convenient location! Close to schools, shopping, NGIC, UVA and restaurants. Pets considered. Available October 10.